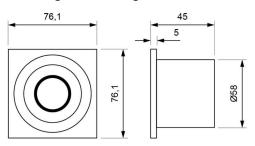

trong opal diffuser (-30%) for maximum light homogeneity.

#### **Technical characteristics**

| Supply voltage | 230 Vac - 50 Hz |     |
|----------------|-----------------|-----|
| Autonomy       | Charge in 24 h  | 1 h |
|                | Charge in 48 h  | 2 h |

0 ÷ 40°C

2014/35/EU 2014/30/EU 2011/65/EU

Ni-MH 3.6 V - 80 mAh

CE marking (93/68/CEE):

Mains power 0.5 W Electrical insulation Class II IP42 or IP55, IK08

Protection rating

Operation temperature

Battery Crown colours

B Y V A R N/A Remote controllable

Applicable legislation

# **Functions**

| central Crown |
|---------------|
| On            |
| Off           |
| On            |
| Off           |
|               |

#### **Dimensions**

#### Surface mounting





#### **Dimensions**

#### Mounting with flushing frame



#### Flush mounting with masonry box



DATA SHEET. Model: Matiz Self-Contained \_ Rev. 01 (March 2024)



#### LUZNOR Desarrollos Electrónicos, S.L.

Paduleta, 47 · 01015 · Vitoria-Gasteiz · 945 200 961 NIF: B01266451 · luznor@luznor.com · www.luznor.com







## **Installation Scheme**



DATA SHEET. Model: Matiz Self-Contained \_ Rev. 01 (March 2024)