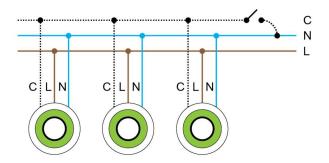

## **Installation Scheme**

DATA SHEET. Model: Matiz Self-Contained \_ Rev. 01 (March 2024)