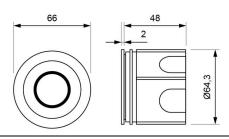

#### Flush mounting with masonry box

DATA SHEET. Model: Matiz Self-Contained \_ Rev. 01 (March 2024)