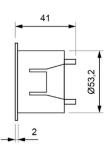

own available in different colours.

Careful design with strong opal diffuser (-30%) for maximum light homogeneity.

#### **Technical characteristics**

| Supply voltage | 230 Vac - 50 Hz |     |
|----------------|-----------------|-----|
| Autonomy       | Charge in 24 h  | 1 h |
|                | Charge in 48 h  | 2 h |

0 ÷ 40°C

2014/35/EU 2014/30/EU 2011/65/EU

Ni-MH 3.6 V - 80 mAh

CE marking (93/68/CEE):

Mains power 0.5 W Electrical insulation Class II IP42 or IP55, IK08

Protection rating

Operation temperature

Battery Crown colours

B Y V A R N/A Remote controllable

Applicable legislation

# **Functions**

| central Crown |
|---------------|
| On            |
| Off           |
| On            |
| Off           |
|               |

#### **Dimensions**

#### Surface mounting





#### **Dimensions**

#### Mounting with flushing frame



#### Flush mounting with masonry box



DATA SHEET. Model: Matiz Self-Contained \_ Rev. 01 (March 2024)



#### LUZNOR Desarrollos Electrónicos, S.L.

Paduleta, 47 · 01015 · Vitoria-Gasteiz · 945 200 961 NIF: B01266451 · luznor@luznor.com · www.luznor.com







## **Installation Scheme**



DATA SHEET. Model: Matiz Self-Contained \_ Rev. 01 (March 2024)