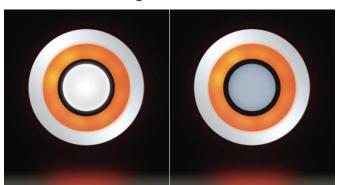

#### Description

Self-contained circular beacon light for flush mounting on a hollow surface by means of a spring kit or on a solid surface by means of a masonry box.

Composed of a central white LED and an ambient LED crown available in different colours.

Careful design with strong opal diffuser (-30%) for maximum light homogeneity.